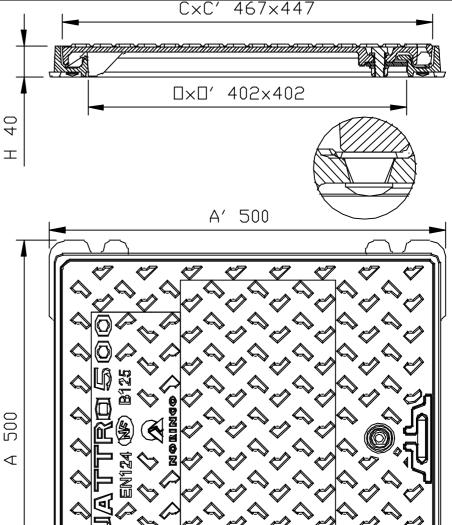

# **QUATTRO 500 VOTC EN124 B125 NF**

**QUATTRO SINGLE SEAL / SHB RANGE** 

SG Iron 500-7 ISO 1083 / EN1563

#### **SPECIAL FEATURES:**

- Mass :

Cover : 11.2 Kg Product total: 18.8 kg.

- Surface finish :

Cover: Anti-slip surface with 4L patented design.

- Cover type : Equipped by OTC locking.
- Frame type :
- r single seal ≥ 6mm. Odour resistant.

square monoblock frame as cast.

- Clear opening = 390 mm.
- Frame bearing pressure : ☞ p = 1.73 N/mm²
- Seatings ensure non-rock stability and

By 4 rubber cushionning inserts fixed to the frame